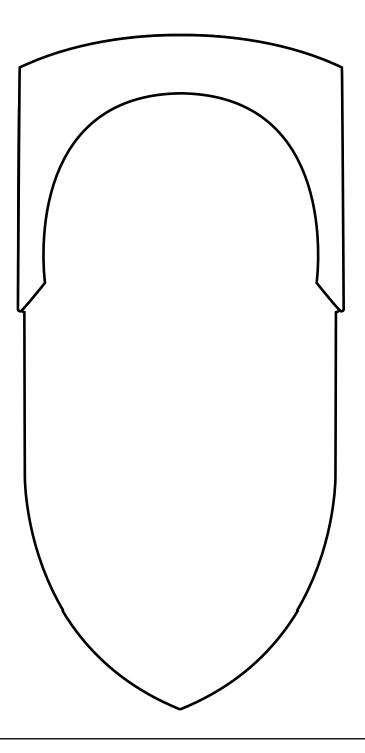

## WARHAMMER AGE OF SIGMAR EXTRA ACTIVITY 1

Each Stormhost has its own symbol that often appears as an emblem on their shield. The model with the Activity Magazine is a Hammer of Sigmar, represented by the iconic hammer and lightning bolts. Use the outline below to design your own shield emblem.

Think about how your symbol can visually convey your chosen Stormhost name and characteristics, and how it will complement your designed colour scheme.

## WARHAMMER AGE OF SIGMAR EXTRA ACTIVITY 1 (CONT)

Cut out and incorporate these shapes into your design, or use these shapes as a starting point to design your own.